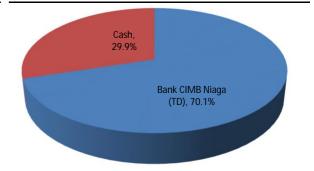

### Top Holdings in Portfolio (Alphabetical Order)

Cash Bank CIMB Niaga (TD)

Assets Allocation