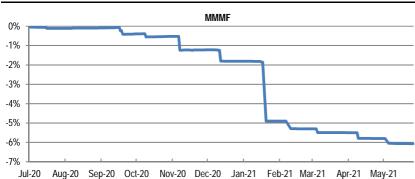

## Since Inception Performance

#### Investment Risks

- Risk of deteriorating economic and political conditions.

- Risk of decrease in investment value.

Risk of liquidity.
Risk of dissolution and liquidation.

Historical Performance

|                                  | 1 Month | 3 Months | 6 Months | YTD    | 1 Year | 3 Years | Since Inception |
|----------------------------------|---------|----------|----------|--------|--------|---------|-----------------|
| PML USD Money Market Fund (MMMF) | -0.29%  | -0.81%   | -4.90%   | -4.34% | #N/A   | #N/A    | -6.07%          |
| Benchmark*                       | 0.02%   | 0.08%    | 0.18%    | 0.15%  | #N/A   | #N/A    | 0.37%           |
| Alpha                            | -0.31%  | -0.89%   | -5.08%   | -4.49% | #N/A   | #N/A    | -6.44%          |
|                                  |         |          |          |        |        |         |                 |